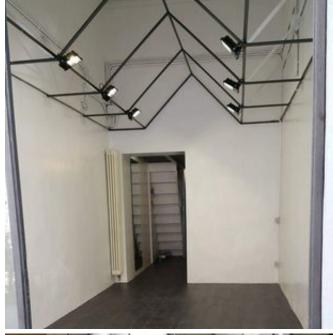

## Location card: L1369M - Brera Location n°CR111

**CODE:** L1369M **DISTRICT:** brera TOTAL SQ.M.: 35

HIGHT: 0m FLOOR: 1

**ROOMS NUMBER: 1** 

**ENTRANCE ON STREET: Si** 

**ENTRANCE FROM COURTYARD: No** 

**TOTAL CAPACITY: 30 people** 

### **DESCRIPTION:**

The location, with great charm, is a bright and modern environment. Located in the renowned Brera / Garibaldi area, a characteristic and privileged area of Milan as it boasts a high quality residential.

### **TECHNICAL EQUIPMENT**

**Technical Features** Lighting: Yes Audio System: Yes

Wi-fi: Yes

Services

Air Conditioning: Yes Heating system: Yes

Cleaning Service: ON REQUEST